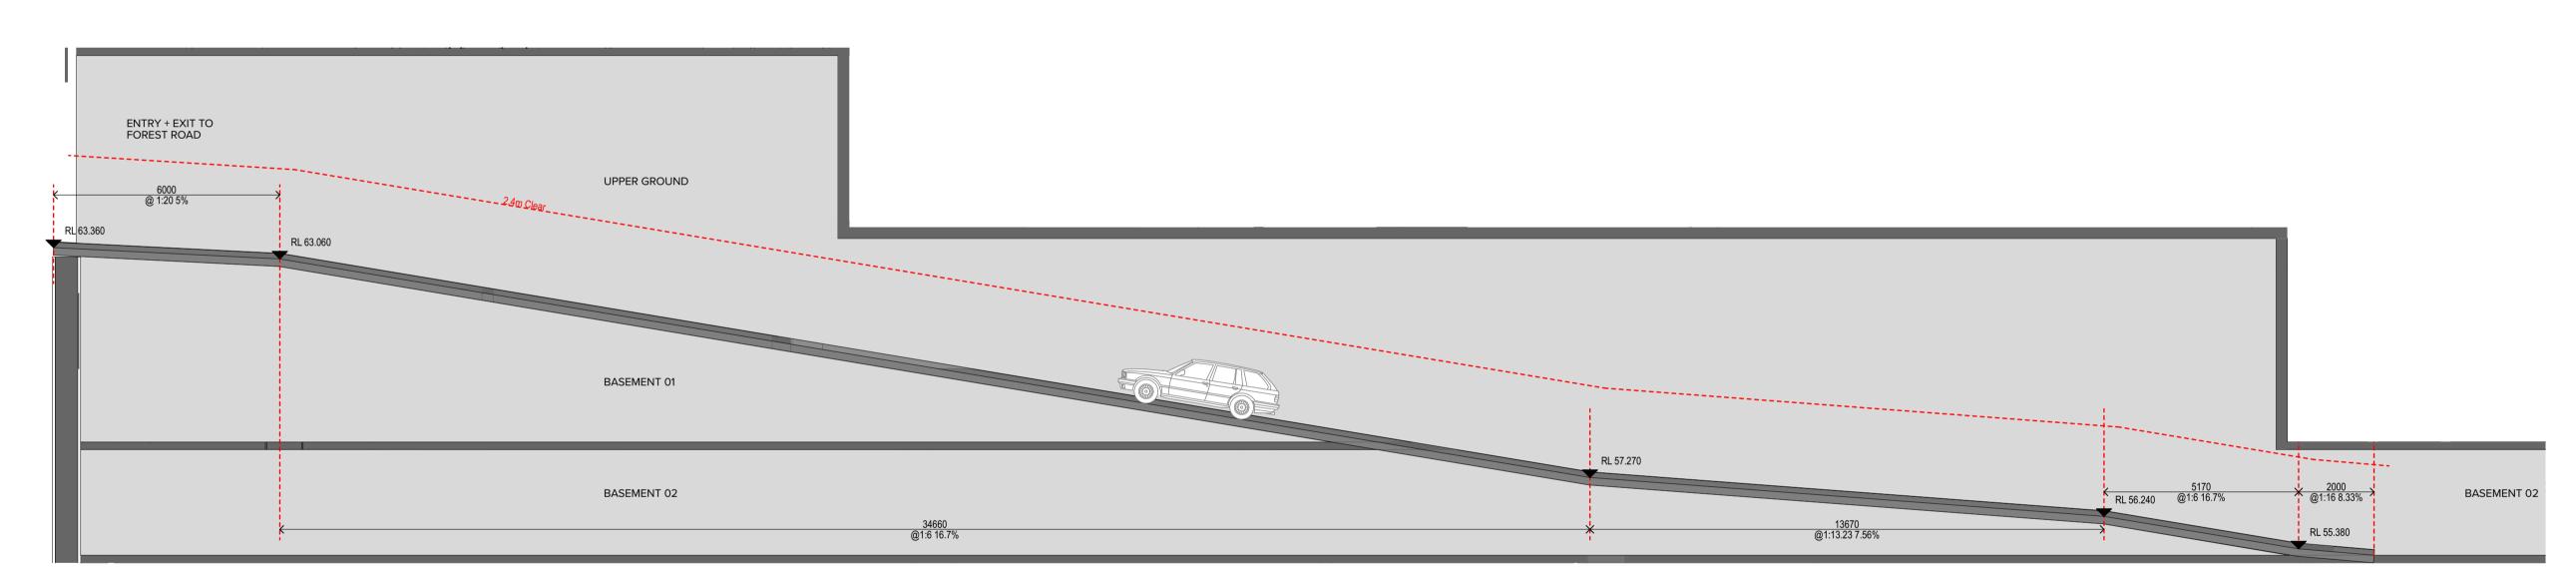

## RAMP 01 SECTION (RESIDENTIAL EXIT RAMP) 1:100



## RAMP 02 SECTION (RETAIL ENTRY + EXIT RAMP)



## RAMP 03 SECTION (LOADING DOCK ENTRY + EXIT RAMP) 1:100

| NOTES                                                                                                          |
|----------------------------------------------------------------------------------------------------------------|
| THIS DRAWING IS COPYRIGHT © OF TURNER. NO REPRODUCTION WITHOUT PERMISSION. UNLESS NOTED OTHERWISE THIS DRAWIN  |
| IS NOT FOR CONSTRUCTION. ALL DIMENSIONS AND LEVELS ARE TO BE CHECKED ON SITE PRIOR TO THE COMMENCEMENT OF WORK |
| INFORM TURNER OF ANY DISCREPANCIES FOR CLARIFICATION BEFORE PROCEEDING WITH WORK. DRAWINGS ARE NOT TO BE       |
| SCALED. USE ONLY FIGURED DIMENSIONS. REFER TO CONSULTANT DOCUMENTATION FOR FURTHER INFORMATION.DWG, IFC AND    |