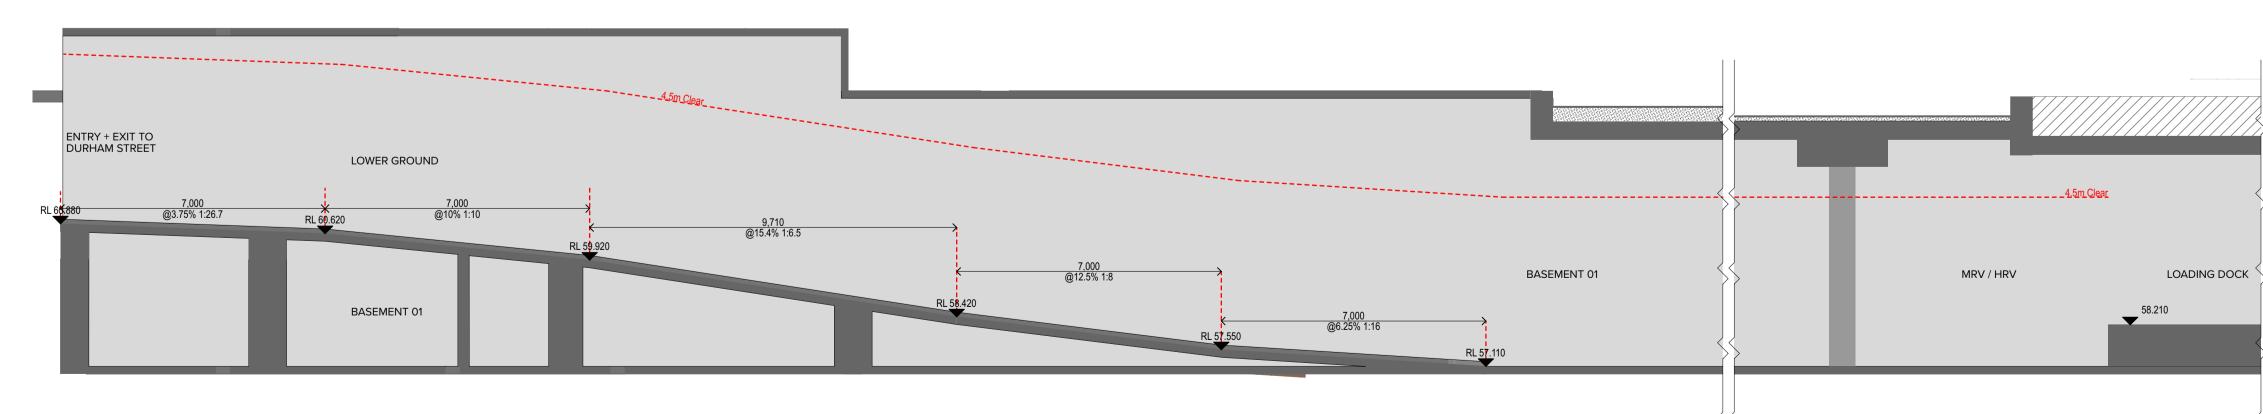

## RAMP 03 SECTION (LOADING DOCK ENTRY + EXIT RAMP) 1:100

| NOTES                                                                                                          |
|----------------------------------------------------------------------------------------------------------------|
| THIS DRAWING IS COPYRIGHT © OF TURNER. NO REPRODUCTION WITHOUT PERMISSION. UNLESS NOTED OTHERWISE THIS DRAWIN  |
| IS NOT FOR CONSTRUCTION. ALL DIMENSIONS AND LEVELS ARE TO BE CHECKED ON SITE PRIOR TO THE COMMENCEMENT OF WORK |
| INFORM TURNER OF ANY DISCREPANCIES FOR CLARIFICATION BEFORE PROCEEDING WITH WORK. DRAWINGS ARE NOT TO BE       |
| SCALED. USE ONLY FIGURED DIMENSIONS. REFER TO CONSULTANT DOCUMENTATION FOR FURTHER INFORMATION.DWG, IFC AND    |
| RIMX FILES ARE LINCONTROLLED DOCUMENTS AND ARE ISSUED FOR INFORMATION ONLY                                     |