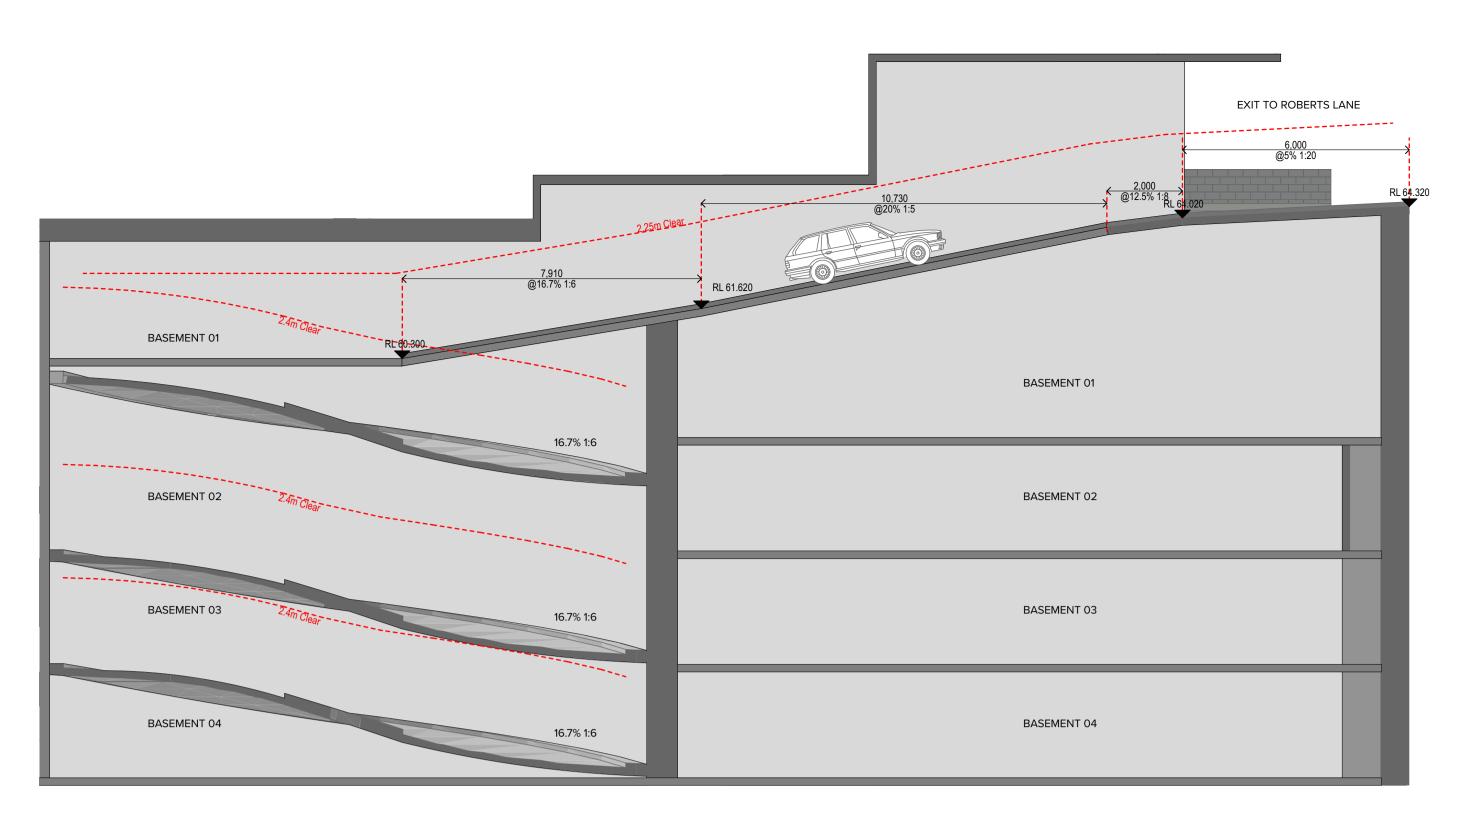

## RAMP 01 SECTION (RESIDENTIAL EXIT RAMP) 1:100



## RAMP 02 SECTION (RETAIL ENTRY + EXIT RAMP)



## RAMP 03 SECTION (LOADING DOCK ENTRY + EXIT RAMP) 1:100

| NOTES                                                                                                          |
|----------------------------------------------------------------------------------------------------------------|
| THIS DRAWING IS COPYRIGHT © OF TURNER. NO REPRODUCTION WITHOUT PERMISSION. UNLESS NOTED OTHERWISE THIS DRAWIN  |
| IS NOT FOR CONSTRUCTION. ALL DIMENSIONS AND LEVELS ARE TO BE CHECKED ON SITE PRIOR TO THE COMMENCEMENT OF WORK |
| INFORM TURNER OF ANY DISCREPANCIES FOR CLARIFICATION BEFORE PROCEEDING WITH WORK. DRAWINGS ARE NOT TO BE       |
| SCALED. USE ONLY FIGURED DIMENSIONS. REFER TO CONSULTANT DOCU